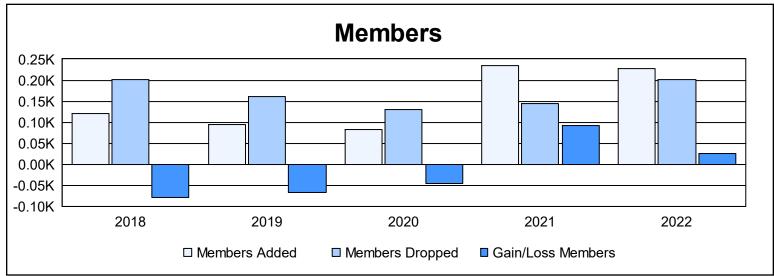

District T 1 As of June 2022 Cumulative

| Year      | New<br>Clubs | Dropped<br>Clubs | Gain/<br>Loss<br>Clubs | New<br>Members | Charter<br>Members | Reinstate<br>Members | Transfer<br>Members | Total<br>Member<br>Added | Total<br>Members<br>Dropped | Gain/<br>Loss<br>Members |
|-----------|--------------|------------------|------------------------|----------------|--------------------|----------------------|---------------------|--------------------------|-----------------------------|--------------------------|
| 2017-2018 | 0            | 2                | -2                     | 83             | 2                  | 21                   | 15                  | 121                      | 201                         | -80                      |
| 2018-2019 | 0            | 2                | -2                     | 82             | 2                  | 6                    | 5                   | 95                       | 162                         | -67                      |
| 2019-2020 | 1            | 2                | -1                     | 55             | 20                 | 4                    | 4                   | 83                       | 129                         | -46                      |
| 2020-2021 | 3            | 0                | 3                      | 129            | 63                 | 43                   | 0                   | 235                      | 144                         | 91                       |
| 2021-2022 | 2            | 1                | 1                      | 147            | 53                 | 22                   | 5                   | 227                      | 202                         | 25                       |
| Average   | 1            | 1                | 0                      | 99             | 28                 | 19                   | 6                   | 152                      | 168                         | -15                      |