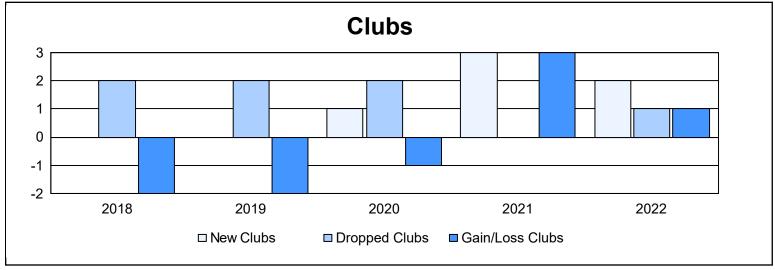

District T 1 As of June 2022 Cumulative

| Year      | New<br>Clubs | Dropped<br>Clubs | Gain/<br>Loss<br>Clubs | New<br>Members | Charter<br>Members | Reinstate<br>Members | Transfer<br>Members | Total<br>Member<br>Added | Total<br>Members<br>Dropped | Gain/<br>Loss<br>Members |
|-----------|--------------|------------------|------------------------|----------------|--------------------|----------------------|---------------------|--------------------------|-----------------------------|--------------------------|
| 2017-2018 | 0            | 2                | -2                     | 83             | 2                  | 21                   | 15                  | 121                      | 201                         | -80                      |
| 2018-2019 | 0            | 2                | -2                     | 82             | 2                  | 6                    | 5                   | 95                       | 162                         | -67                      |
| 2019-2020 | 1            | 2                | -1                     | 55             | 20                 | 4                    | 4                   | 83                       | 129                         | -46                      |
| 2020-2021 | 3            | 0                | 3                      | 129            | 63                 | 43                   | 0                   | 235                      | 144                         | 91                       |
| 2021-2022 | 2            | 1                | 1                      | 147            | 53                 | 22                   | 5                   | 227                      | 202                         | 25                       |
| Average   | 1            | 1                | 0                      | 99             | 28                 | 19                   | 6                   | 152                      | 168                         | -15                      |